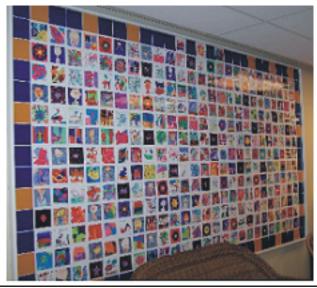

This is a fund raiser for our building fund. When we build a new shelter our wall will look similar to this.

\$50 per tile. \$100 business logo/business card

Samples - make a design, have your child draw a picture, sign your name, names of your pets, it's up to you! Feel free to go for it! Share your designs.

Join the wall of friends at the Kootenai Pets for Life Shelter.

Please try to find a drawing but if you sign only we put in on a heart (sign on white square - we will add heart)