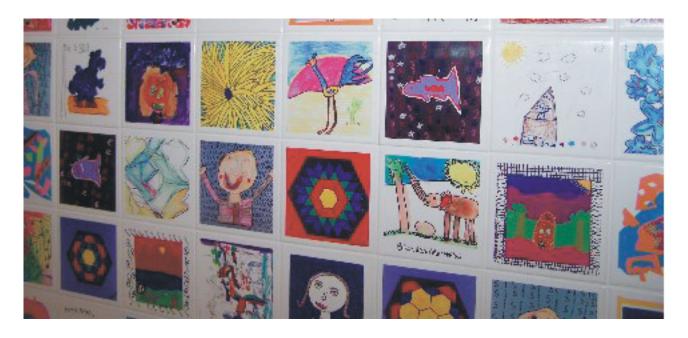

## Join Our Wall of Tiles

- Use whatever medium you like crayons, markers, pencils, paints.
- If you can't do it, ask your kid, grandkid, neighbor, friend.
- You can put a border on the tile or you can leave it without a border.
- It must be square & it must be on a white background. Up to 7" square we'll reduce it.
- If you have something already done, submit it we'll see if we can use it.
- It could be computer generated, square, and as a .pdf file sorry no photos.
- Please turn in as quickly as you can.
- 💚 If you have questions call Marge at 293-5039.

This is a fund raiser for our building fund. When we build a new shelter our wall will look similar to this.

\$50 per tile. \$100 business logo/business card

Samples - make a design, have your child draw a picture, sign your name, names of your pets, it's up to you! Feel free to go for it! Share your designs.